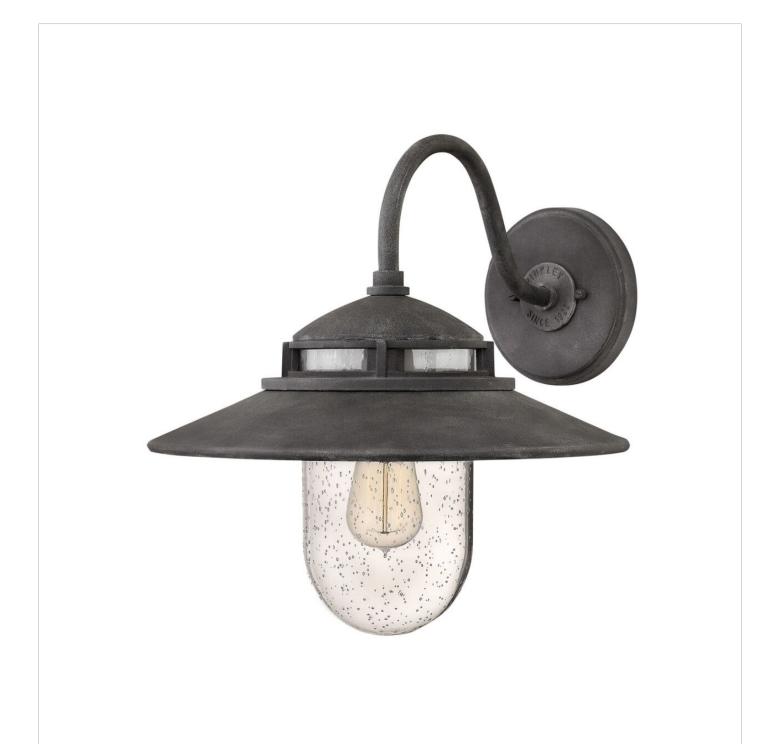

## **ATWELL**

MEDIUM WALL MOUNT SCONCE

## 1114DZ

Industrial-inspired Atwell recalls turn-of-the-century American factory lighting. Aged Zinc and Oil Rubbed Bronze finish options reinforce its vintage silhouette. Clear seedy glass, cast glass holder and authentic details like gooseneck arms and bespoke back plate and canopy enhance Atwell's nostalgic appeal.

FINISH: Aged Zinc
GLASS: Clear Seedy

WIDTH: 14.5" HEIGHT: 15.3" DEPTH: 0

**LIGHT SOURCE**: Socketed

WATTAGE: 1-12w Med. LED, 100w Equiv.

**HINKLEY** 33000 Pin Oak Parkway Avon Lake, OH 44012 **PHONE: (440) 653-5500** Toll Free: 1 (800) 446-5539 hinkley.com