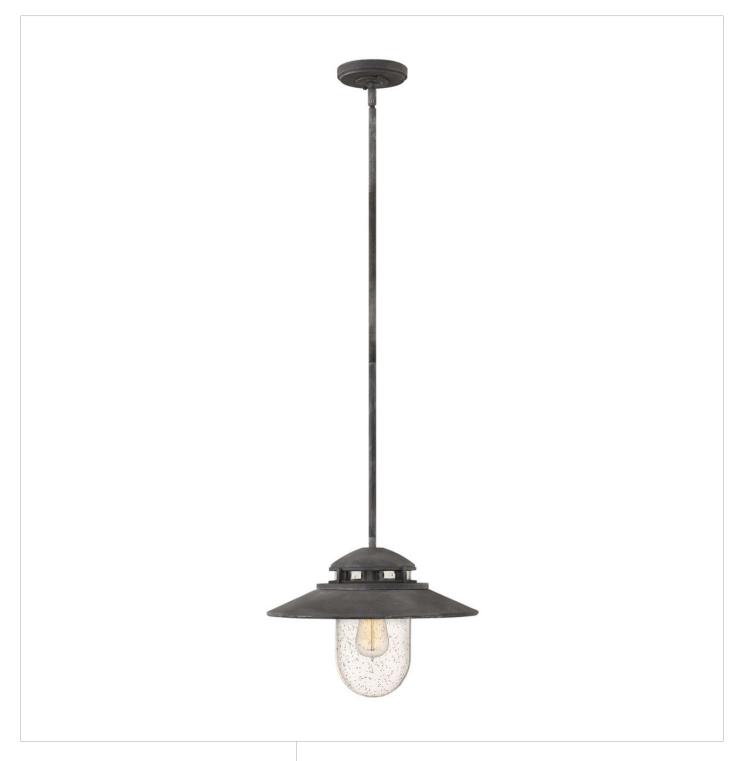

## **ATWELL**

MEDIUM HANGING PENDANT

## 1112DZ

Industrial-inspired Atwell recalls turn-of-the-century American factory lighting. Aged Zinc and Oil Rubbed Bronze finish options reinforce its vintage silhouette. Clear seedy glass, cast glass holder and authentic details like gooseneck arms and bespoke back plate and canopy enhance Atwell's nostalgic appeal.

FINISH: Aged Zinc
GLASS: Clear Seedy

WIDTH: 14.5" HEIGHT: 11" DEPTH: 0

**LIGHT SOURCE**: Socketed

WATTAGE: 1-12w Med. LED, 100w Equiv. or 1-100w Med.

**HINKLEY** 33000 Pin Oak Parkway Avon Lake, OH 44012 **PHONE: (440) 653-5500** Toll Free: 1 (800) 446-5539 hinkley.com