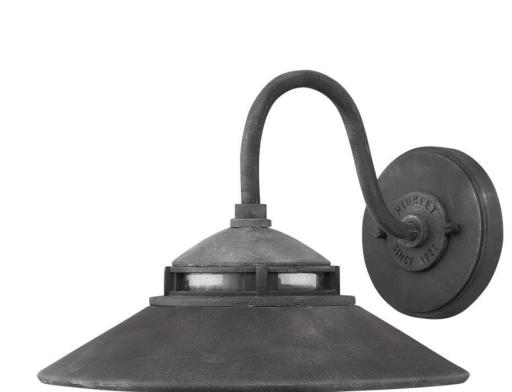

## ATWELL

## SMALL WALL MOUNT SCONCE

## 1110DZ

Industrial-inspired Atwell recalls turn-of-the-century American factory lighting. Aged Zinc and Oil Rubbed Bronze finish options reinforce its vintage silhouette. Clear seedy glass, cast glass holder and authentic details like gooseneck arms and bespoke back plate and canopy enhance Atwell's nostalgic appeal. FINISH: Aged Zinc GLASS: Clear Seedy WIDTH: 11.5" HEIGHT: 11.8" DEPTH: 0 LIGHT SOURCE: Socketed WATTAGE: 1-10w Med. LED, 60w Equiv.