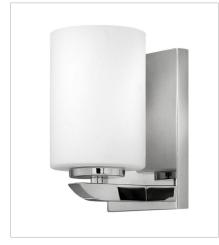

FINISH: Polished Nickel GLASS: Etched Opal

55020PN SINGLE LIGHT VANITY 4.8" W, 7.8" H Socketed 1-14w Med. LED, 100w Equiv.

55022PN TWO LIGHT VANITY 14" W, 7.8" H Socketed 2-14w Med. LED, 100w Equiv.

55023PN THREE LIGHT VANITY 24" W, 7.8" H Socketed 3-14w Med. LED, 100w Equiv.