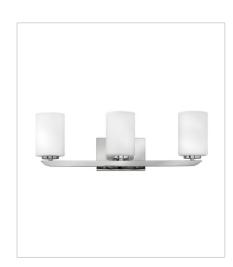

FINISH: Polished Nickel GLASS: Etched Opal

55020PN SINGLE LIGHT VANITY 4.8" W, 7.8" H Socketed 1-14w Med. LED, 100w Equiv.

55022PN TWO LIGHT VANITY 14" W, 7.8" H Socketed 2-14w Med. LED, 100w Equiv.

55023PN THREE LIGHT VANITY 24" W, 7.8" H Socketed 3-14w Med. LED, 100w Equiv.