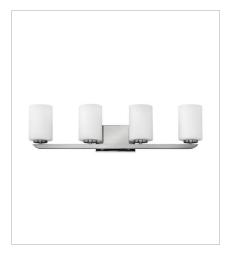

55024PN FOUR LIGHT VANITY 30" W, 7.8" H Socketed 4-14w Med. LED, 100w Equiv.

hinkley.com