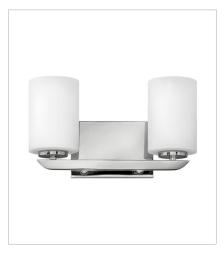

FINISH: Polished Nickel GLASS: Etched Opal

55020PN SINGLE LIGHT VANITY 4.8" W, 7.8" H Socketed 1-14w Med. LED, 100w Equiv.

55022PN TWO LIGHT VANITY 14" W, 7.8" H Socketed 2-14w Med. LED, 100w Equiv.

55023PN THREE LIGHT VANITY 24" W, 7.8" H Socketed 3-14w Med. LED, 100w Equiv.