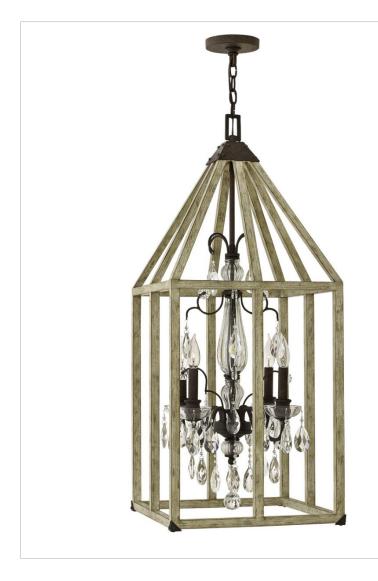

## FR41214IRR

LARGE OPEN FRAME

Emilie exudes a cottage-chic style while retaining a modern sensibility. The bold openwork design in solid, white washed wood blends organic charm with rustic elegance. Vintage lamps ring a center column while rivet accents highlight corner details.