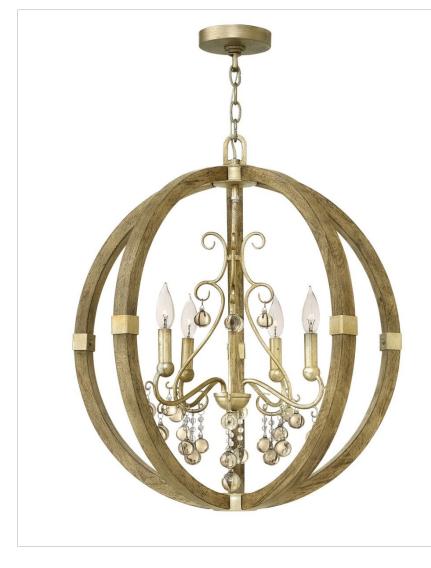

## FR37233SLF

MEDIUM ORB

Rustic yet sophisticated, Abingdon finds inspiration in the charm of a European country chateau. Integrating raw and refined materials, a modest open globe of Weathered Ash wood is accented by the chic patina of Silver Leaf banding. An intricate interior chandelier is composed of scrolled arms and solid glass champagne drops for a luxe, timeless appeal.