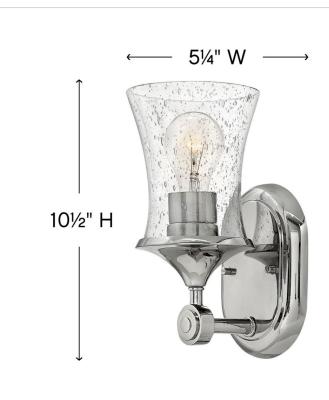

## SINGLE LIGHT VANITY

Thistledown is an updated traditional design with smooth, flowing lines and a practical elegance that adds sophistication to any space.

| DETAILS   |                 |
|-----------|-----------------|
| FINISH:   | Polished Nickel |
| MATERIAL: | Steel           |
| GLASS:    | Clear Seedy     |
| DIMMABLE: | No              |

| DIMENSIONS     |           |
|----------------|-----------|
| WIDTH:         | 5.3"      |
| HEIGHT:        | 10.5"     |
| WEIGHT:        | 2.5lb     |
| BACK PLATE:    | 5"W X 7"H |
| EXTENSION:     | 6.3"      |
| TOP TO OUTLET: | 7"        |