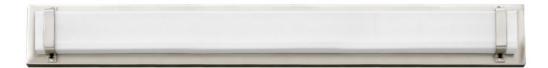

## 51814PN

Tremont offers a bold silhouette ideal for any transitional décor. The formed linear panel of etched white acrylic creates a soft and seamless appearance while evenly diffusing the eco-efficient LED light source. Offered in Brushed Nickel or Polished Nickel, the shade is secured with sleek metal bands, riveted at each end and framed by a full-length back plate. A raceway back plate allows mounting directly to the wall without the included junction box cover plate, fo...

## HINKLEY

FINISH: Polished Nickel GLASS: Etched White Acrylic WIDTH: 29.5" HEIGHT: 3.5" DEPTH: 0 LIGHT SOURCE: Integrated LED

HINKLEY 33000 Pin Oak Parkway Avon Lake, OH 44012 PHONE: (440) 653-5500 Toll Free: 1 (800) 446-5539 hinkley.com