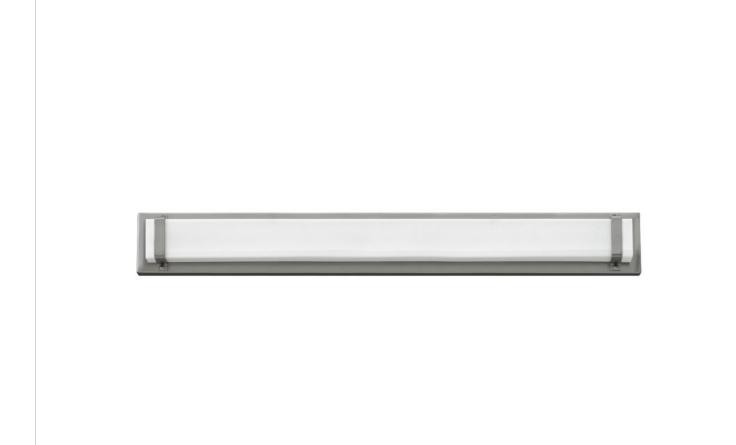

## **TREMONT**

LARGE LED VANITY

## 51814BN

Tremont offers a bold silhouette ideal for any transitional décor. The formed linear panel of etched white acrylic creates a soft and seamless appearance while evenly diffusing the eco-efficient LED light source. Offered in Brushed Nickel or Polished Nickel, the shade is secured with sleek metal bands, riveted at each end and framed by a full-length back plate. A raceway back plate allows mounting directly to the wall without the included junction box cover plate, fo...

FINISH: Brushed Nickel

**GLASS**: Etched White Acrylic

**WIDTH**: 29.5" **HEIGHT**: 3.5" **DEPTH**: 0

LIGHT SOURCE: Integrated LED WATTAGE: 30w LED \*Included

HINKLEY 33000 Pin Oak Parkway Avon Lake, OH 44012 **PHONE: (440) 653-5500** Toll Free: 1 (800) 446-5539 hinkley.com