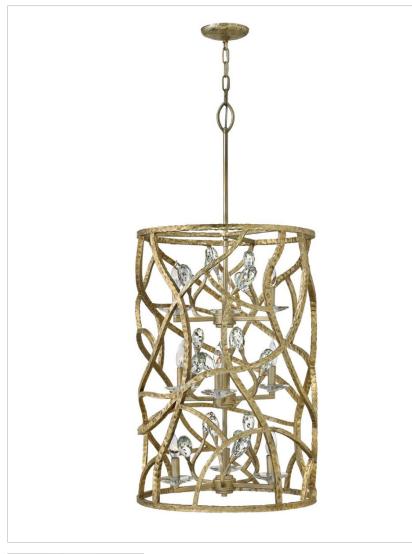

## LARGE OPEN FRAME DRUM

Eve's graceful, hand-forged tubing creates a natural, vine-like pattern in a hammered Champagne Gold finish while faceted clear crystal buds emanate from the tips.

| DETAILS       |                                            |
|---------------|--------------------------------------------|
| FINISH:       | Champagne Gold                             |
| MATERIAL:     | Steel                                      |
| SLOPE DEGREE: | 90                                         |
| DIMMABLE:     | YES - WITH DIMMABLE<br>LAMP (NOT INCLUDED) |

| DIMENSIONS |        |
|------------|--------|
| WIDTH:     | 20"    |
| HEIGHT:    | 45"    |
| WEIGHT:    | 47.4lb |

| LIGHT SOURCE  |                               |
|---------------|-------------------------------|
| LIGHT SOURCE: | Socketed                      |
| WATTAGE:      | 9-5w Cand. LED, 60w<br>Equiv. |
| VOLTAGE:      | 120v                          |

## PRODUCT DETAILS:

- Suitable for use in dry (indoor) locations as defined by NEC and CEC. Meets United States UL Underwriters Laboratories & CSA Canadian Standards Association Product Safety Standards.
- This item may be hung on a sloped ceiling
- Luxurious gold finish with opulent sheen
- Fixture weighs over 50lbs. Must be supported independently of the outlet box unless the outlet box is UL listed for the appropriate weight.
- Striking and glamorous silhouette with luxe details and a rich finish that makes a dramatic statement