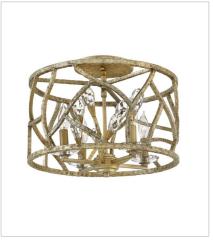

FR46810CPG EXTRA LARGE TWO TIER 48.5" W, 44" H Socketed 12-5w Cand. LED, 60w Equiv.

FR46801CPG
MEDIUM FLUSH MOUNT
16" W, 11.8" H
Socketed
4-5w Cand. LED, 60w Equiv.

PHONE: (440) 653-5500

Toll Free: 1 (800) 446-5539