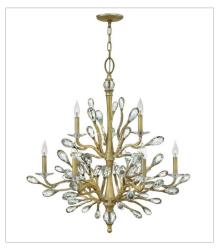

FR46806CPG
MEDIUM SINGLE TIER
26" W, 30" H
Socketed
6-5w Cand. LED, 60w Equiv.

FR46808CPG LARGE OPEN FRAME DRUM 20" W, 45" H Socketed 9-5w Cand. LED, 60w Equiv.