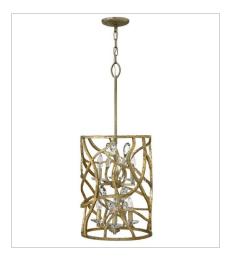

FR46802CPG TWO LIGHT SCONCE 14.3" W, 15.5" H Socketed 2-5w Cand. LED, 60w Equiv.

FR46804CPG MEDIUM ORB 18" W, 33" H Socketed 3-5w Cand. LED, 60w Equiv.

FR46805CPG
MEDIUM OPEN FRAME DRUM
14.5" W, 34" H
Socketed
6-5w Cand. LED, 60w Equiv.

FR46806CPG
MEDIUM SINGLE TIER
26" W, 30" H
Socketed
6-5w Cand. LED, 60w Equiv.

FR46808CPG LARGE OPEN FRAME DRUM 20" W, 45" H Socketed 9-5w Cand. LED, 60w Equiv.