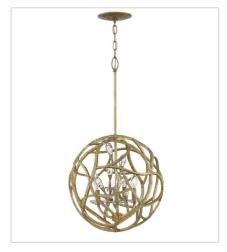

FR46802CPG TWO LIGHT SCONCE 14.3" W, 15.5" H Socketed 2-5w Cand. LED, 60w Equiv.

FR46804CPG MEDIUM ORB 18" W, 33" H Socketed 3-5w Cand. LED, 60w Equiv.

FR46805CPG
MEDIUM OPEN FRAME DRUM
14.5" W, 34" H
Socketed
6-5w Cand. LED, 60w Equiv.