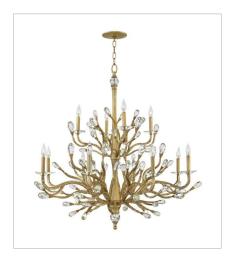

## **EVE**

Eve's graceful, hand-forged tubing creates a natural, vine-like pattern in a hammered Champagne Gold finish while faceted clear crystal buds emanate from the tips.

FINISH: Champagne Gold

FR46809CPG LARGE TWO TIER 33" W, 35.5" H Socketed 9-5w Cand. LED, 60w Equiv.

FR46810CPG EXTRA LARGE TWO TIER 48.5" W, 44" H Socketed 12-5w Cand. LED, 60w Equiv.

FR46801CPG
MEDIUM FLUSH MOUNT
16" W, 11.8" H
Socketed
4-5w Cand. LED, 60w Equiv.

PHONE: (440) 653-5500

Toll Free: 1 (800) 446-5539