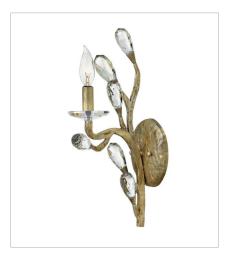

## **EVE**

Eve's graceful, hand-forged tubing creates a natural, vine-like pattern in a hammered Champagne Gold finish while faceted clear crystal buds emanate from the tips.

FINISH: Champagne Gold

FR46800CPG SINGLE LIGHT SCONCE 5.5" W, 16" H Socketed 1-5w Cand. LED, 60w Equiv.