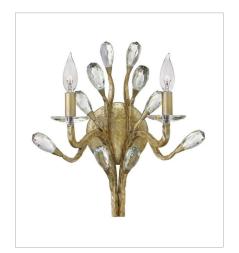

FR46802CPG TWO LIGHT SCONCE 14.3" W, 15.5" H Socketed 2-5w Cand. LED, 60w Equiv.

FR46804CPG MEDIUM ORB 18" W, 33" H Socketed 3-5w Cand. LED, 60w Equiv.

FR46805CPG
MEDIUM OPEN FRAME DRUM
14.5" W, 34" H
Socketed
6-5w Cand. LED, 60w Equiv.