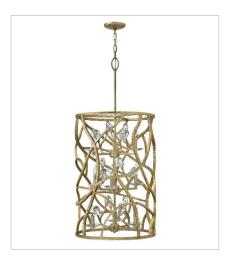

FR46802CPG TWO LIGHT SCONCE 14.3" W, 15.5" H Socketed 2-5w Cand. LED, 60w Equiv.

FR46804CPG MEDIUM ORB 18" W, 33" H Socketed 3-5w Cand. LED, 60w Equiv.

FR46805CPG
MEDIUM OPEN FRAME DRUM
14.5" W, 34" H
Socketed
6-5w Cand. LED, 60w Equiv.