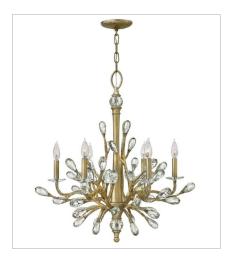

FR46806CPG
MEDIUM SINGLE TIER
26" W, 30" H
Socketed
6-5w Cand. LED, 60w Equiv.

FR46808CPG LARGE OPEN FRAME DRUM 20" W, 45" H Socketed 9-5w Cand. LED, 60w Equiv.