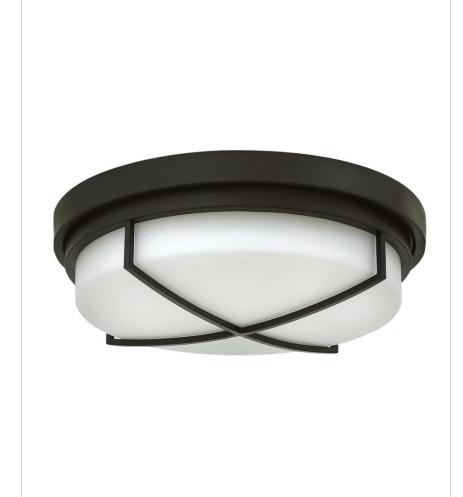

## MEDIUM FLUSH MOUNT

Halsey's eye-catching slim profile design is created by the sleek blown etched opal glass shade with vertical sidewalls transitioning to a slightly domed bottom. The intersecting square tube frame follows the contour of the glass shade and invisibly attaches to the canopy, further enhancing this clean and sleek design.

| DETAILS   |                |
|-----------|----------------|
| FINISH:   | Buckeye Bronze |
| MATERIAL: | Steel          |
| GLASS:    | Etched Opal    |
| DIMMABLE: | No             |

| DIMENSIONS |       |
|------------|-------|
| WIDTH:     | 17"   |
| HEIGHT:    | 5.3"  |
| WEIGHT:    | 7.5lb |