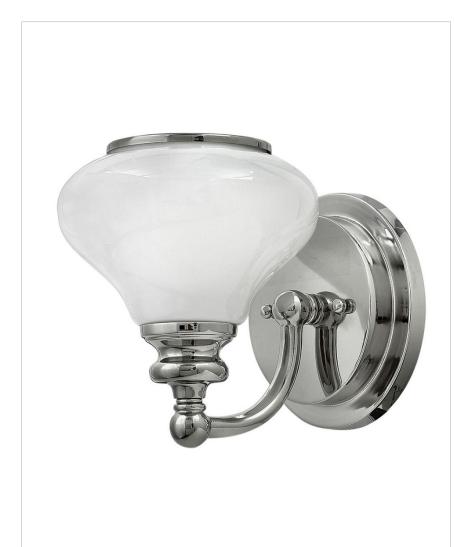

## 56550PN

SINGLE LIGHT VANITY

Ainsley's traditional silhouette charms with distinctive details like retro-modern turned cups. Cased opal glass shades are accented with an elegant Polished Nickel trim ring.

| DETAILS   |                 |
|-----------|-----------------|
| FINISH:   | Polished Nickel |
| MATERIAL: | Steel           |
| GLASS:    | Cased Opal      |
| DIMMABLE: | No              |