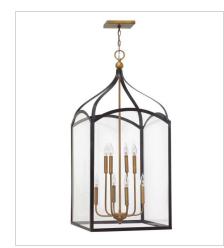

## CLARENDON

Clarendon is a classic four sided foyer lantern group designed in an elegant two tone finish and constructed in forged iron with cast ball details and clear glass panels. Clarendon is updated tradition at its finest. FINISH: Bronze with Heirloom Brass accents GLASS: Clear

3418BZ LARGE TWO TIER OPEN FRAME 20" W, 44" H Socketed 8-5w Cand. LED, 60w Equiv.

3419BZ DOUBLE XL THREE TIER OPEN F... 30" W, 65" H Socketed 12-5w Cand. LED, 60w Equiv.

HINKLEY 33000 Pin Oak Parkway Avon Lake, OH 44012 PHONE: (440) 653-5500 Toll Free: 1 (800) 446-5539 hinkley.com