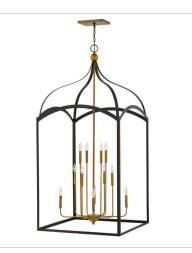

## CLARENDON

Clarendon is a classic four sided foyer lantern group designed in an elegant two tone finish and constructed in forged iron with cast ball details and clear glass panels. Clarendon is updated tradition at its finest. FINISH: Bronze with Heirloom Brass accents GLASS: Clear

3418BZ LARGE TWO TIER OPEN FRAME 20" W, 44" H Socketed 8-5w Cand. LED, 60w Equiv.

3419BZ DOUBLE XL THREE TIER OPEN F... 30" W, 65" H Socketed 12-5w Cand. LED, 60w Equiv.

HINKLEY 33000 Pin Oak Parkway Avon Lake, OH 44012 PHONE: (440) 653-5500 Toll Free: 1 (800) 446-5539 hinkley.com