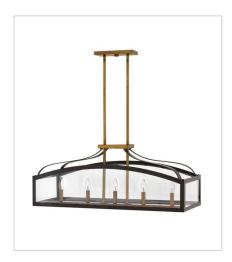

## CLARENDON

Clarendon is a classic four sided foyer lantern group designed in an elegant two tone finish and constructed in forged iron with cast ball details and clear glass panels. Clarendon is updated tradition at its finest. FINISH: Bronze with Heirloom Brass accents GLASS: Clear

3414BZ LARGE OPEN FRAME 16" W, 33.8" H Socketed 6-5w Cand. LED, 60w Equiv.

3415BZ MEDIUM OPEN FRAME 12" W, 26.5" H Socketed 4-5w Cand. LED, 60w Equiv.

3416BZ FIVE LIGHT LINEAR 36" W, 15" H Socketed 5-5w Cand. LED, 60w Equiv.