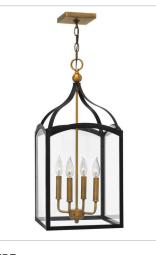

## CLARENDON

Clarendon is a classic four sided foyer lantern group designed in an elegant two tone finish and constructed in forged iron with cast ball details and clear glass panels. Clarendon is updated tradition at its finest. FINISH: Bronze with Heirloom Brass accents GLASS: Clear

3414BZ LARGE OPEN FRAME 16" W, 33.8" H Socketed 6-5w Cand. LED, 60w Equiv.

3415BZ MEDIUM OPEN FRAME 12" W, 26.5" H Socketed 4-5w Cand. LED, 60w Equiv.

3416BZ FIVE LIGHT LINEAR 36" W, 15" H Socketed 5-5w Cand. LED, 60w Equiv.