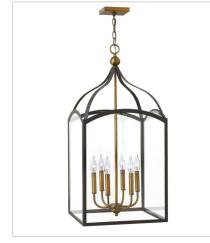

## CLARENDON

Clarendon is a classic four sided foyer lantern group designed in an elegant two tone finish and constructed in forged iron with cast ball details and clear glass panels. Clarendon is updated tradition at its finest. FINISH: Bronze with Heirloom Brass accents GLASS: Clear

3418BZ LARGE TWO TIER OPEN FRAME 20" W, 44" H Socketed 8-5w Cand. LED, 60w Equiv.

3419BZ DOUBLE XL THREE TIER OPEN F... 30" W, 65" H Socketed 12-5w Cand. LED, 60w Equiv.

HINKLEY 33000 Pin Oak Parkway Avon Lake, OH 44012 PHONE: (440) 653-5500 Toll Free: 1 (800) 446-5539 hinkley.com