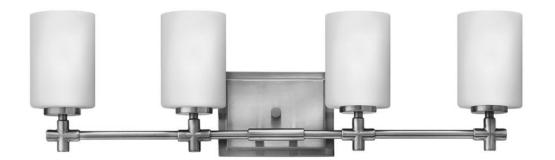

## 57554BN

Laurel's appealing form combines both traditional and transitional design elements. This collection is available in Polished Nickel or Brushed Nickel, and features etched opal glass shades and medium base lamping. Chic details, such as a precision die-cast cross reminiscent of a timeless faucet handle, and a cast stepped back plate, convey a lasting elegance.

## HINKLEY

FINISH: Brushed Nickel GLASS: Etched Opal WIDTH: 27.8" HEIGHT: 8" DEPTH: 0 LIGHT SOURCE: Socketed WATTAGE: 4-14w Med. LED, 100w Equiv.

HINKLEY 33000 Pin Oak Parkway Avon Lake, OH 44012 PHONE: (440) 653-5500 Toll Free: 1 (800) 446-5539 hinkley.com