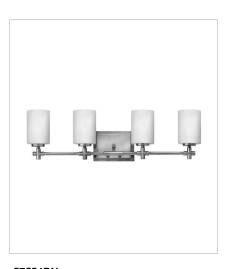

FINISH: Brushed Nickel GLASS: Etched Opal

**57550BN**SINGLE LIGHT VANITY
5" W, 8.3" H
Socketed
1-14w Med. LED, 100w Equiv.

**57554BN**FOUR LIGHT VANITY
27.8" W, 8" H
Socketed
4-14w Med. LED, 100w Equiv.