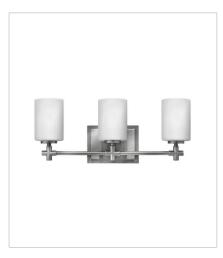

57552BN TWO LIGHT VANITY 13" W, 8" H Socketed 2-14w Med. LED, 100w Equiv.

57553BN THREE LIGHT VANITY 19.5" W, 8" H Socketed 3-14w Med. LED, 100w Equiv.