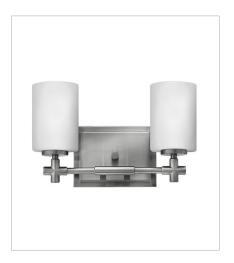

57552BN TWO LIGHT VANITY 13" W, 8" H Socketed 2-14w Med. LED, 100w Equiv.

57553BN THREE LIGHT VANITY 19.5" W, 8" H Socketed 3-14w Med. LED, 100w Equiv.