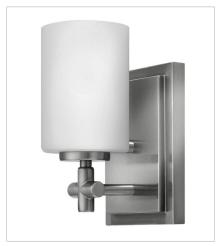

FINISH: Brushed Nickel GLASS: Etched Opal

**57550BN**SINGLE LIGHT VANITY
5" W, 8.3" H
Socketed
1-14w Med. LED, 100w Equiv.

**57554BN**FOUR LIGHT VANITY
27.8" W, 8" H
Socketed
4-14w Med. LED, 100w Equiv.