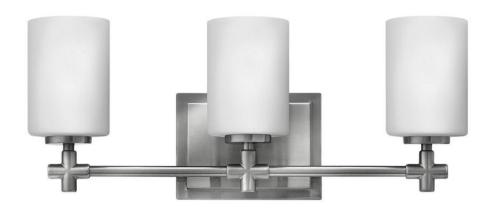

## **LAUREL**

THREE LIGHT VANITY

## 57553BN

Laurel's appealing form combines both traditional and transitional design elements. This collection is available in Polished Nickel or Brushed Nickel, and features etched opal glass shades and medium base lamping. Chic details, such as a precision die-cast cross reminiscent of a timeless faucet handle, and a cast stepped back plate, convey a lasting elegance.

FINISH: Brushed Nickel GLASS: Etched Opal

**WIDTH**: 19.5" **HEIGHT**: 8" **DEPTH**: 0

**LIGHT SOURCE**: Socketed

WATTAGE: 3-14w Med. LED, 100w Equiv.

HINKLEY 33000 Pin Oak Parkway Avon Lake, OH 44012 **PHONE: (440) 653-5500** Toll Free: 1 (800) 446-5539 hinkley.com