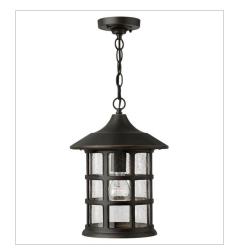

1804OZ MEDIUM WALL MOUNT LANTERN 8" W, 12.3" H Socketed 1-12w Med. LED, 100w Equiv.

1805OZ LARGE WALL MOUNT LANTERN 10" W, 15.3" H Socketed 1-12w Med. LED, 100w Equiv.

1802OZ LARGE HANGING LANTERN 10" W, 14" H Socketed 1-12w Med. LED, 100w Equiv.