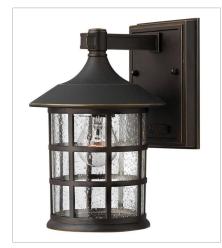

## FREEPORT

Freeport features a classic New England design in cast aluminum construction for timeless, traditional style.

FINISH: Oil Rubbed Bronze GLASS: Clear Seedy

18000Z SMALL WALL MOUNT LANTERN 6" W, 9.3" H Socketed 1-12w Med. LED, 100w Equiv.