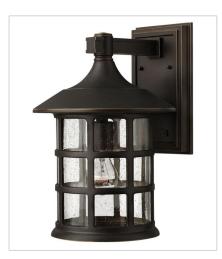

1804OZ MEDIUM WALL MOUNT LANTERN 8" W, 12.3" H Socketed 1-12w Med. LED, 100w Equiv.

1805OZ LARGE WALL MOUNT LANTERN 10" W, 15.3" H Socketed 1-12w Med. LED, 100w Equiv.

1802OZ LARGE HANGING LANTERN 10" W, 14" H Socketed 1-12w Med. LED, 100w Equiv.