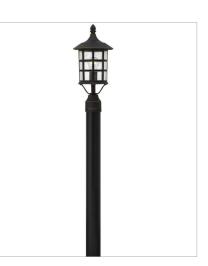

1801OZ LARGE POST TOP OR PIER MOUN... 10" W, 20.3" H Socketed 1-12w Med. LED, 100w Equiv.

1807OZ MEDIUM POST OR PIER MOUNT L... 8" W, 17.8" H Socketed 1-12w Med. LED, 100w Equiv.

HINKLEY 33000 Pin Oak Parkway Avon Lake, OH 44012 PHONE: (440) 653-5500 Toll Free: 1 (800) 446-5539 hinkley.com