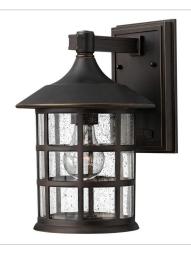

1804OZ MEDIUM WALL MOUNT LANTERN 8" W, 12.3" H Socketed 1-12w Med. LED, 100w Equiv.

1805OZ LARGE WALL MOUNT LANTERN 10" W, 15.3" H Socketed 1-12w Med. LED, 100w Equiv.

1802OZ LARGE HANGING LANTERN 10" W, 14" H Socketed 1-12w Med. LED, 100w Equiv.