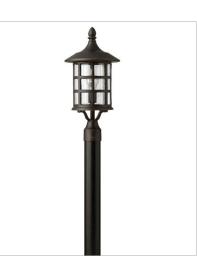

1801OZ LARGE POST TOP OR PIER MOUN... 10" W, 20.3" H Socketed 1-12w Med. LED, 100w Equiv.

1807OZ MEDIUM POST OR PIER MOUNT L... 8" W, 17.8" H Socketed 1-12w Med. LED, 100w Equiv.

HINKLEY 33000 Pin Oak Parkway Avon Lake, OH 44012 PHONE: (440) 653-5500 Toll Free: 1 (800) 446-5539 hinkley.com