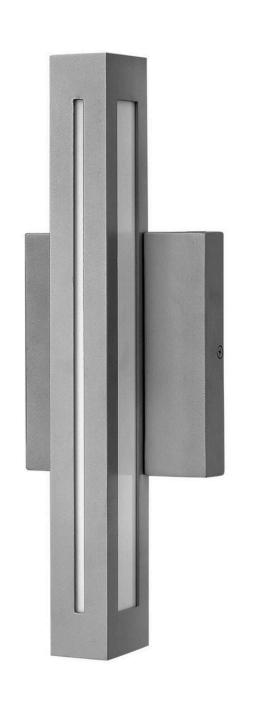

## **VUE**

SMALL WALL MOUNT LANTERN

## 12312TT

Vue's contemporary linear LED design is constructed of extruded and die-cast aluminum and is offered in either Bronze or Titanium finishes. The seamless architectural form emits light from white acrylic side windows and sleek front sliver. Incredibly versatile, the wet-rated Vue can be mounted vertically or horizontally, inside or outdoors.

FINISH : Titanium

GLASS: Acrylic Lens

**WIDTH**: 5"

**HEIGHT**: 14.8"

 $\textbf{DEPTH} \colon 0$ 

**LIGHT SOURCE**: Integrated LED

WATTAGE: 15w LED \*Included

**HINKLEY** 33000 Pin Oak Parkway Avon Lake, OH 44012 **PHONE: (440) 653-5500** Toll Free: 1 (800) 446-5539 hinkley.com