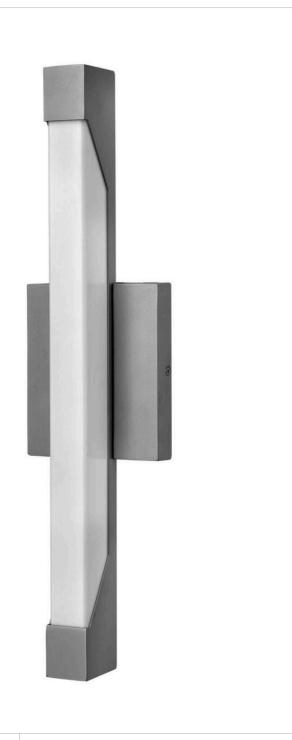

## **VISTA**

SMALL WALL MOUNT LANTERN

## 12302TT

Vista creates a strong visual statement with an elongated contemporary silhouette. Constructed with extruded and diecast aluminum, an angled cut-out creates a modern focal point with a resilient acrylic lens for maximum durability. Vista is offered as an energy-saving LED design in either Bronze or Titanium finish options. Incredibly versatile, the wet-rated Vista can be mounted vertically or horizontally, inside or outdoors.

FINISH: Titanium

GLASS: Acrylic Lens

**WIDTH**: 5"

**HEIGHT**: 18.8"

**DEPTH**: 0

**LIGHT SOURCE**: Integrated LED

**PHONE: (440) 653-5500** Toll Free: 1 (800) 446-5539 hinkley.com