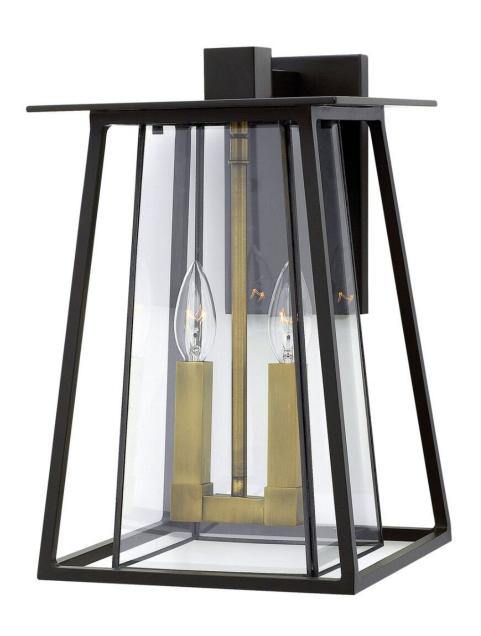

## **WALKER**

MEDIUM WALL MOUNT LANTERN

## 2104KZ

Walker has roots in the American West with its large scale, strong angular lines and no-nonsense style. The sturdy aluminum and brass construction features a two-tone finish of bold Buckeye Bronze and Heritage Brass, adding a transitional flair to its minimalist shape. A welded outer form frames an inner clear, bound glass shade. At home on the range, in a mountain cabin or creating a mid-century statement, this flexible style complements many façades.

FINISH: Buckeye Bronze

GLASS: Clear Bound

WIDTH: 9.5" HEIGHT: 15" DEPTH: 0

**LIGHT SOURCE**: Socketed

WATTAGE: 2-5w Cand. LED, 60w Equiv.

**HINKLEY** 33000 Pin Oak Parkway Avon Lake, OH 44012 **PHONE: (440) 653-5500** Toll Free: 1 (800) 446-5539 hinkley.com