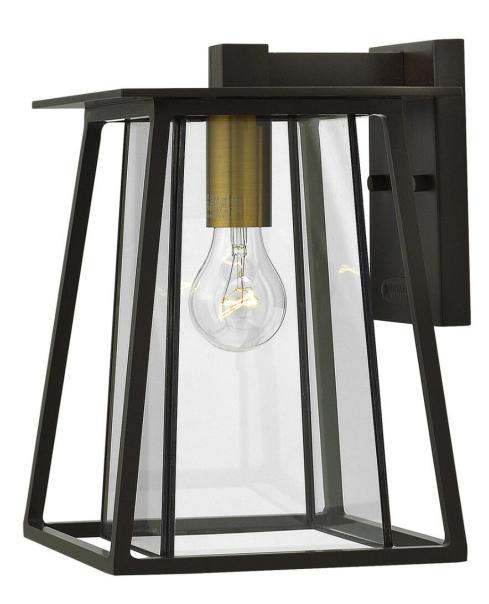

## 2100KZ

Walker has roots in the American West with its large scale, strong angular lines and no-nonsense style. The sturdy aluminum and brass construction features a two-tone finish of bold Buckeye Bronze and Heritage Brass, adding a transitional flair to its minimalist shape. A welded outer form frames an inner clear, bound glass shade. At home on the range, in a mountain cabin or creating a mid-century statement, this flexible style complements many façades.

## HINKLEY

FINISH: Buckeye Bronze GLASS: Clear Bound WIDTH: 8.3" HEIGHT: 12.3" DEPTH: 0 LIGHT SOURCE: Socketed WATTAGE: 1-12w Med. LED, 100w Equiv.

HINKLEY 33000 Pin Oak Parkway Avon Lake, OH 44012 PHONE: (440) 653-5500 Toll Free: 1 (800) 446-5539 hinkley.com