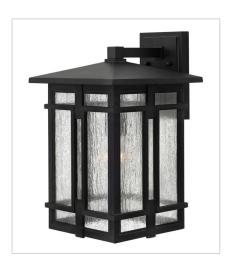

1965MB LARGE WALL MOUNT LANTERN 11" W, 18" H Socketed 1-12w Med. LED, 100w Equiv.

1962MB LARGE HANGING LANTERN 11" W, 17.5" H Socketed 1-12w Med. LED, 100w Equiv.

1961MB LARGE POST TOP OR PIER MOUN... 11" W, 20.5" H Socketed 1-12w Med. LED, 100w Equiv.