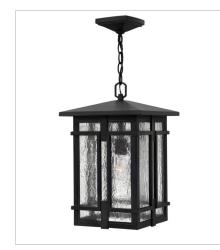

1965MB LARGE WALL MOUNT LANTERN 11" W, 18" H Socketed 1-12w Med. LED, 100w Equiv.

1962MB LARGE HANGING LANTERN 11" W, 17.5" H Socketed 1-12w Med. LED, 100w Equiv.

1961MB LARGE POST TOP OR PIER MOUN... 11" W, 20.5" H Socketed 1-12w Med. LED, 100w Equiv.