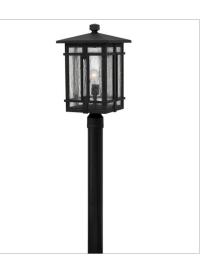

1965MB LARGE WALL MOUNT LANTERN 11" W, 18" H Socketed 1-12w Med. LED, 100w Equiv.

1962MB LARGE HANGING LANTERN 11" W, 17.5" H Socketed 1-12w Med. LED, 100w Equiv.

1961MB LARGE POST TOP OR PIER MOUN... 11" W, 20.5" H Socketed 1-12w Med. LED, 100w Equiv.