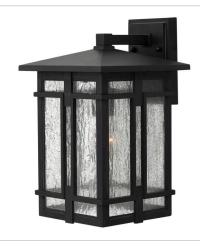

FINISH: Museum Black GLASS: Clear Seedy

1960MB SMALL WALL MOUNT LANTERN 7" W, 11.5" H Socketed 1-12w Med. LED, 100w Equiv.

1964MB MEDIUM WALL MOUNT LANTERN 9" W, 14.8" H Socketed 1-12w Med. LED, 100w Equiv.