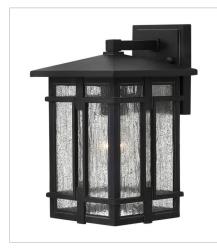

FINISH: Museum Black GLASS: Clear Seedy

1960MB SMALL WALL MOUNT LANTERN 7" W, 11.5" H Socketed 1-12w Med. LED, 100w Equiv.

1964MB MEDIUM WALL MOUNT LANTERN 9" W, 14.8" H Socketed 1-12w Med. LED, 100w Equiv.