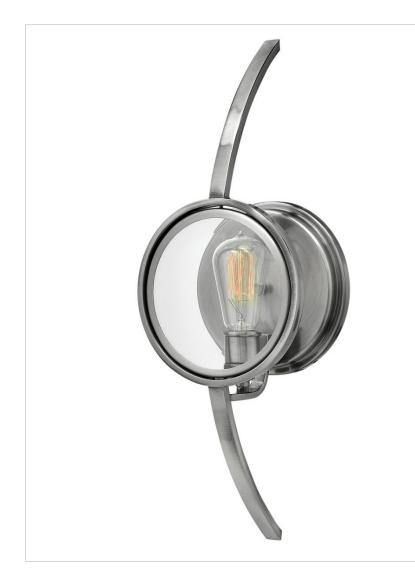

## 3920PL

SINGLE LIGHT SCONCE

Fulham's bold orb design showcases clear beveled glass lenses that punctuate the minimalist elegance with an industrial edge. Its sleek lines combine with cast sockets and mid-century elements for a dynamic transitional style.

| DETAILS   |                         |
|-----------|-------------------------|
| FINISH:   | Polished Antique Nickel |
| MATERIAL: | Steel                   |
| GLASS:    | Clear Beveled           |
| DIMMABLE: | No                      |

| DIMENSIONS     |           |
|----------------|-----------|
| WIDTH:         | 7.8"      |
| HEIGHT:        | 21.5"     |
| WEIGHT:        | 2.8lb     |
| BACK PLATE:    | 7.5" Dia. |
| EXTENSION:     | 5"        |
| TOP TO OUTLET: | 10.75"    |