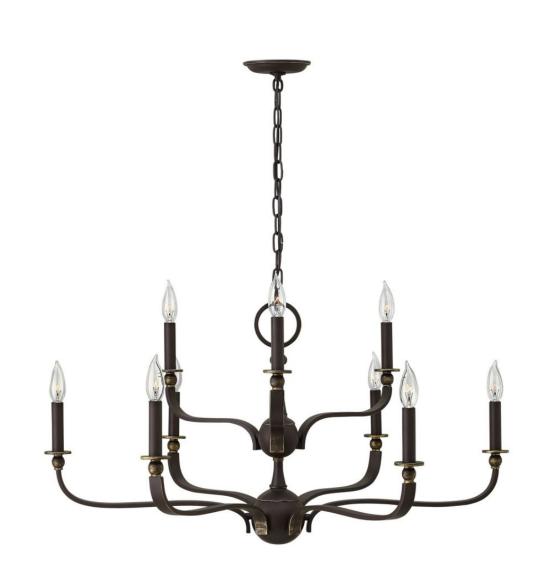

## **RUTHERFORD**

## LARGE TWO TIER | 3599OZ

Rutherford's traditional simplicity recalls the charm of Williamsburg updated into a lighter, sleeker silhouette. Elegant arms extend confidently from cast spheres while an oversized top loop adds a modern touch. A classic style thatcomplements any décor, Rutherford is an ideal fit for the lower ceiling heights common in traditional homes.

FINISH: Oil Rubbed Bronze

**WIDTH**: 34" **HEIGHT**: 17.8" **DEPTH**: 0

LIGHT SOURCE: Socketed

HINKLEY 33000 Pin Oak Parkway Avon Lake, OH 44012 **PHONE: (440) 653-5500** Toll Free: 1 (800) 446-5539 hinkley.com