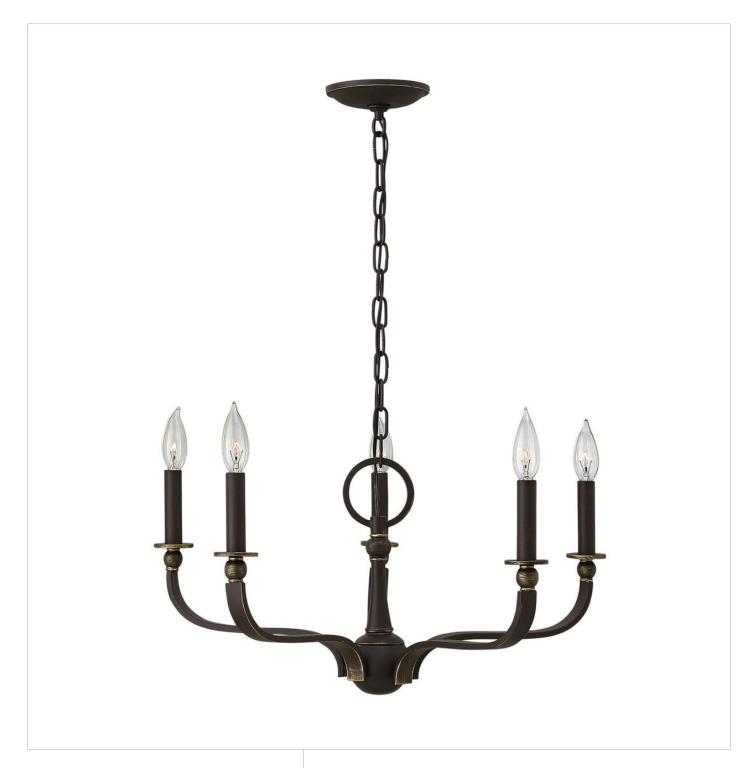

## **RUTHERFORD**

SMALL SINGLE TIER

## 3595OZ

Rutherford's traditional simplicity recalls the charm of Williamsburg updated into a lighter, sleeker silhouette. Elegant arms extend confidently from cast spheres while an oversized top loop adds a modern touch. A classic style thatcomplements any décor, Rutherford is an ideal fit for the lower ceiling heights common in traditional homes.

FINISH: Oil Rubbed Bronze

WIDTH: 24"
HEIGHT: 11.8"
DEPTH: 0

LIGHT SOURCE: Socketed

**HINKLEY** 33000 Pin Oak Parkway Avon Lake, OH 44012 **PHONE: (440) 653-5500** Toll Free: 1 (800) 446-5539 hinkley.com