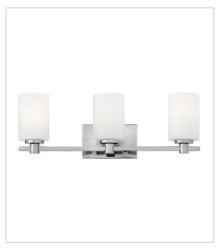

FINISH: Chrome GLASS: Etched Opal

**54620CM**SINGLE LIGHT VANITY
4.5" W, 8.3" H
Socketed
1-14w Med. LED, 100w Equiv.

TWO LIGHT VANITY
13.3" W, 7.5" H
Socketed
2-14w Med. LED, 100w Equiv.

54623CM THREE LIGHT VANITY 22.5" W, 7.5" H Socketed 3-14w Med. LED, 100w Equiv.