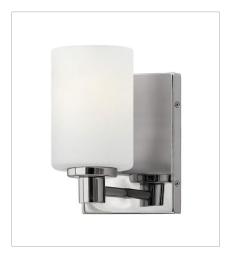

## **KARLIE**

Karlie's clean design is transitional in style and will complement a variety of d $\tilde{A}f\hat{A}$ ©cor. Featuring precision die-cast cups and cylindrical, etched opal glass, it is available in Brushed Nickel and Chrome.

FINISH: Chrome GLASS: Etched Opal

**54620CM**SINGLE LIGHT VANITY
4.5" W, 8.3" H
Socketed
1-14w Med. LED, 100w Equiv.

TWO LIGHT VANITY
13.3" W, 7.5" H
Socketed
2-14w Med. LED, 100w Equiv.

54623CM THREE LIGHT VANITY 22.5" W, 7.5" H Socketed 3-14w Med. LED, 100w Equiv.