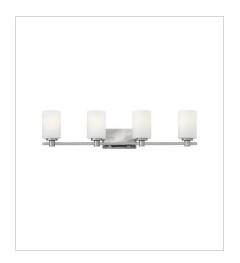

**54624CM**FOUR LIGHT VANITY
32" W, 7.5" H
Socketed
4-14w Med. LED, 100w Equiv.

**54625CM**FIVE LIGHT VANITY
35.5" W, 7.5" H
Socketed
5-14w Med. LED, 100w Equiv.