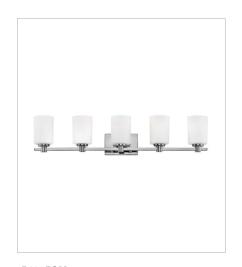

**54624CM**FOUR LIGHT VANITY
32" W, 7.5" H
Socketed
4-14w Med. LED, 100w Equiv.

**54625CM**FIVE LIGHT VANITY
35.5" W, 7.5" H
Socketed
5-14w Med. LED, 100w Equiv.