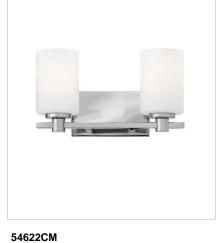

FINISH: Chrome GLASS: Etched Opal

**54620CM**SINGLE LIGHT VANITY
4.5" W, 8.3" H
Socketed
1-14w Med. LED, 100w Equiv.

TWO LIGHT VANITY
13.3" W, 7.5" H
Socketed
2-14w Med. LED, 100w Equiv.

54623CM THREE LIGHT VANITY 22.5" W, 7.5" H Socketed 3-14w Med. LED, 100w Equiv.