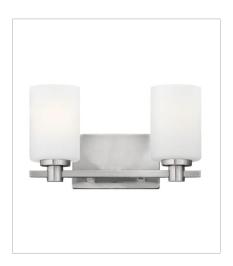

54622BN TWO LIGHT VANITY 13.3" W, 7.5" H Socketed 2-14w Med. LED, 100w Equiv.

54625BN FIVE LIGHT VANITY 35.5" W, 7.5" H Socketed 5-14w Med. LED, 100w Equiv.

54623BN THREE LIGHT VANITY 22.5" W, 7.5" H Socketed 3-14w Med. LED, 100w Equiv.