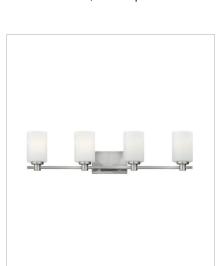

FINISH: Brushed Nickel GLASS: Etched Opal

**54620BN**SINGLE LIGHT VANITY
4.5" W, 8.3" H
Socketed
1-14w Med. LED, 100w Equiv.

**54624BN**FOUR LIGHT VANITY
32" W, 7.5" H
Socketed
4-14w Med. LED, 100w Equiv.