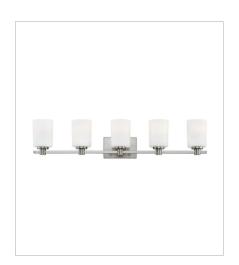

54622BN TWO LIGHT VANITY 13.3" W, 7.5" H Socketed 2-14w Med. LED, 100w Equiv.

54625BN FIVE LIGHT VANITY 35.5" W, 7.5" H Socketed 5-14w Med. LED, 100w Equiv.

54623BN THREE LIGHT VANITY 22.5" W, 7.5" H Socketed 3-14w Med. LED, 100w Equiv.