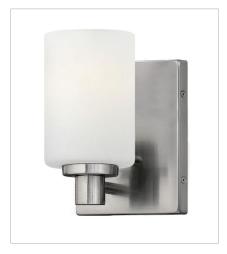

FINISH: Brushed Nickel GLASS: Etched Opal

**54620BN**SINGLE LIGHT VANITY
4.5" W, 8.3" H
Socketed
1-14w Med. LED, 100w Equiv.

**54624BN**FOUR LIGHT VANITY
32" W, 7.5" H
Socketed
4-14w Med. LED, 100w Equiv.