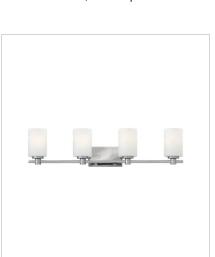

FINISH: Chrome GLASS: Etched Opal

**54620CM**SINGLE LIGHT VANITY
4.5" W, 8.3" H
Socketed
1-14w Med. LED, 100w Equiv.

**54624CM**FOUR LIGHT VANITY
32" W, 7.5" H
Socketed
4-14w Med. LED, 100w Equiv.

54622CM TWO LIGHT VANITY 13.3" W, 7.5" H Socketed 2-14w Med. LED, 100w Equiv.