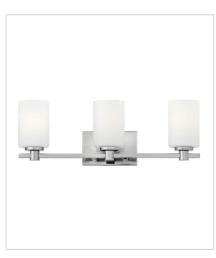

**54625CM**FIVE LIGHT VANITY
35.5" W, 7.5" H
Socketed
5-14w Med. LED, 100w Equiv.

54623CM THREE LIGHT VANITY 22.5" W, 7.5" H Socketed 3-14w Med. LED, 100w Equiv.