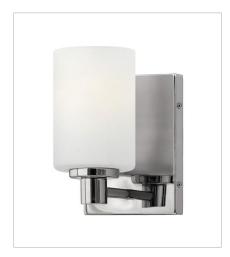

FINISH: Chrome GLASS: Etched Opal

**54620CM**SINGLE LIGHT VANITY
4.5" W, 8.3" H
Socketed
1-14w Med. LED, 100w Equiv.

**54624CM**FOUR LIGHT VANITY
32" W, 7.5" H
Socketed
4-14w Med. LED, 100w Equiv.

54622CM TWO LIGHT VANITY 13.3" W, 7.5" H Socketed 2-14w Med. LED, 100w Equiv.