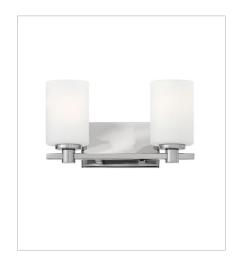

FINISH: Chrome GLASS: Etched Opal

**54620CM**SINGLE LIGHT VANITY
4.5" W, 8.3" H
Socketed
1-14w Med. LED, 100w Equiv.

**54624CM**FOUR LIGHT VANITY
32" W, 7.5" H
Socketed
4-14w Med. LED, 100w Equiv.

54622CM TWO LIGHT VANITY 13.3" W, 7.5" H Socketed 2-14w Med. LED, 100w Equiv.