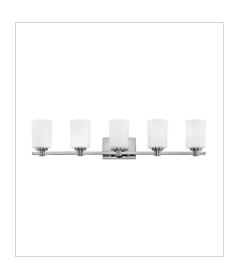

**54625CM**FIVE LIGHT VANITY
35.5" W, 7.5" H
Socketed
5-14w Med. LED, 100w Equiv.

54623CM THREE LIGHT VANITY 22.5" W, 7.5" H Socketed 3-14w Med. LED, 100w Equiv.