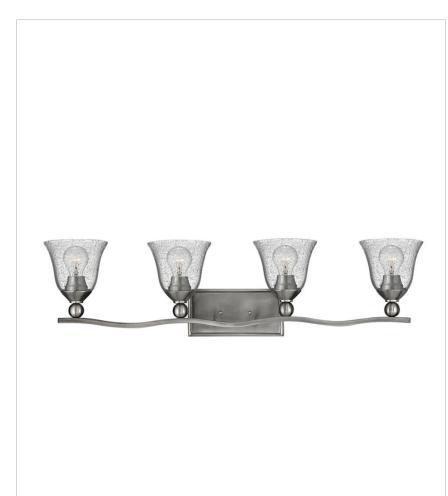

## BOLLA

## 5894BN-CL

FOUR LIGHT VANITY

The graceful lines of Bolla create a soft elegance, while heavy cast ball transition details add to its innovative style. The strong proportions of the design contrast with the subtle bell shaped glass, combining both traditional and modern details.

| DETAILS   |                                            |
|-----------|--------------------------------------------|
| FINISH:   | Brushed Nickel                             |
| MATERIAL: | Metal                                      |
| GLASS:    | Clear Seedy                                |
| DIMMABLE: | YES - WITH DIMMABLE<br>LAMP (NOT INCLUDED) |