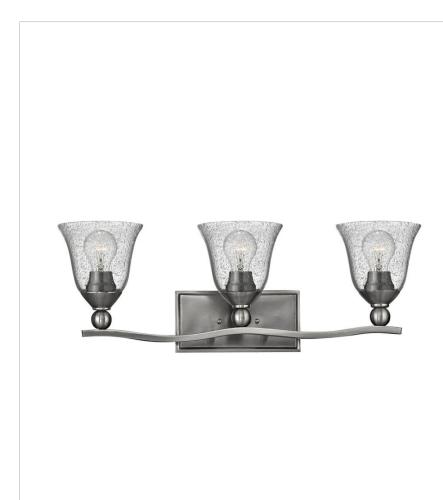

## 5893BN-CL

THREE LIGHT VANITY

The graceful lines of Bolla create a soft elegance, while heavy cast ball transition details add to its innovative style. The strong proportions of the design contrast with the subtle bell shaped glass, combining both traditional and modern details.

| DETAILS   |                                            |
|-----------|--------------------------------------------|
| FINISH:   | Brushed Nickel                             |
| MATERIAL: | Metal                                      |
| GLASS:    | Clear Seedy                                |
| DIMMABLE: | YES - WITH DIMMABLE<br>LAMP (NOT INCLUDED) |