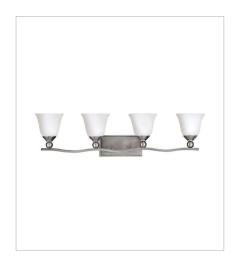

**5894BN**FOUR LIGHT VANITY
35.8" W, 8.8" H
Socketed
4-14w Med. LED, 100w Equiv.

HINKLEY 33000 Pin Oak Parkway Avon Lake, OH 44012 **PHONE: (440) 653-5500**Toll Free: 1 (800) 446-5539

hinkley.com