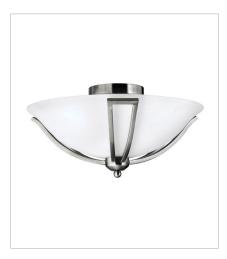

## **BOLLA**

The graceful lines of Bolla create a soft elegance, while heavy cast ball transition details add to its innovative style. The strong proportions of the design contrast with the subtle bell shaped glass, combining both traditional and modern details.

FINISH: Brushed Nickel

GLASS: Etched Opal, Clear Seedy

4660BN SMALL FLUSH MOUNT 16.8" W, 8" H Socketed 2-14w Med. LED, 75w Equiv.

5892BN TWO LIGHT VANITY 16" W, 8.8" H Socketed 2-14w Med. LED, 100w Equiv.