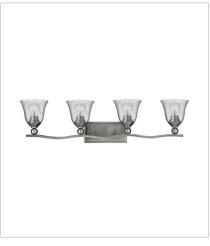

## 5894BN-CL FOUR LIGHT VANITY 35.8" W, 8.8" H Socketed 4-14w Med. LED, 100w Equiv.

**PHONE: (440) 653-5500** Toll Free: 1 (800) 446-5539 hinkley.com