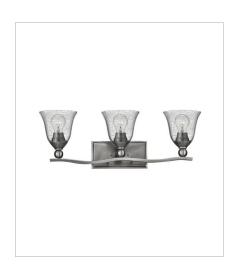

5892BN-CL TWO LIGHT VANITY 16" W, 8.8" H Socketed 2-14w Med. LED, 100w Equiv.

5893BN THREE LIGHT VANITY 26" W, 8.8" H Socketed 3-14w Med. LED, 100w Equiv.

5893BN-CL THREE LIGHT VANITY 26" W, 8.8" H Socketed 3-14w Med. LED, 100w Equiv.