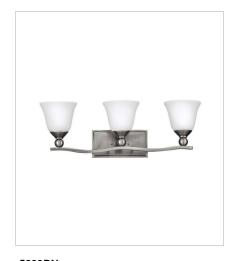

5892BN-CL TWO LIGHT VANITY 16" W, 8.8" H Socketed 2-14w Med. LED, 100w Equiv.

5893BN THREE LIGHT VANITY 26" W, 8.8" H Socketed 3-14w Med. LED, 100w Equiv.

5893BN-CL THREE LIGHT VANITY 26" W, 8.8" H Socketed 3-14w Med. LED, 100w Equiv.