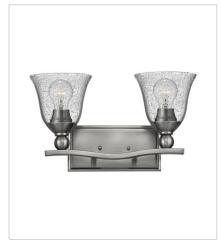

5892BN-CL TWO LIGHT VANITY 16" W, 8.8" H Socketed 2-14w Med. LED, 100w Equiv.

5893BN THREE LIGHT VANITY 26" W, 8.8" H Socketed 3-14w Med. LED, 100w Equiv.

5893BN-CL THREE LIGHT VANITY 26" W, 8.8" H Socketed 3-14w Med. LED, 100w Equiv.

FINISH: Brushed Nickel

GLASS: Etched Opal, Clear Seedy