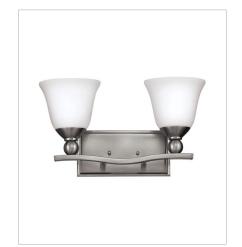

FINISH: Brushed Nickel

GLASS: Etched Opal, Clear Seedy

4660BN SMALL FLUSH MOUNT 16.8" W, 8" H Socketed 2-14w Med. LED, 75w Equiv.

5892BN TWO LIGHT VANITY 16" W, 8.8" H Socketed 2-14w Med. LED, 100w Equiv.