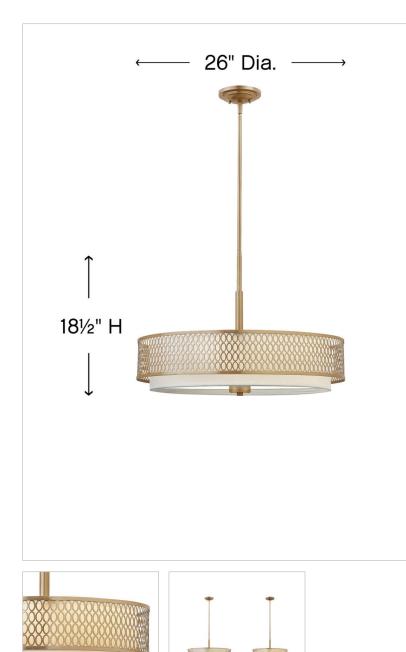

### DIMENSIONS

| DINIZITOIOITO |        |
|---------------|--------|
| WIDTH:        | 26"    |
| HEIGHT:       | 18.5"  |
| WEIGHT:       | 12.3lb |

| LIGHT SOURCE  |          |
|---------------|----------|
| LIGHT SOURCE: | Socketed |
| VOLTAGE:      | 120v     |