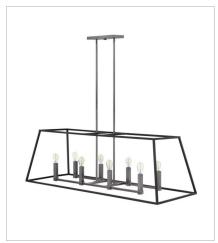

## 3335DZ

FIVE LIGHT OPEN FRAME LINEAR 50" W, 9" H Socketed 5-14w Med. LED, 100w Equiv.

3336DZ LARGE OPEN FRAME 22" W, 24.5" H Socketed 4-5w Cand. LED, 60w Equiv.

3338DZ EIGHT LIGHT OPEN FRAME LINEAR 48" W, 16.3" H Socketed 8-5w Cand. LED, 60w Equiv.