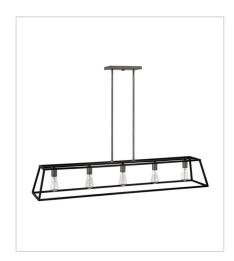

## 3335DZ

FIVE LIGHT OPEN FRAME LINEAR 50" W, 9" H Socketed 5-14w Med. LED, 100w Equiv.

3336DZ LARGE OPEN FRAME 22" W, 24.5" H Socketed 4-5w Cand. LED, 60w Equiv.

3338DZ EIGHT LIGHT OPEN FRAME LINEAR 48" W, 16.3" H Socketed 8-5w Cand. LED, 60w Equiv.