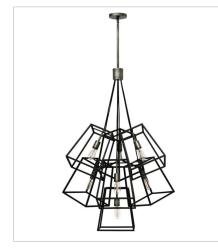

**FINISH:** Aged Zinc with Antique Nickel accents

3357DZ SEVEN LIGHT MULTI TIER 27.8" W, 46.3" H Socketed 7-14w Med. LED, 100w Equiv.

3331DZ MEDIUM FLUSH MOUNT 18" W, 7.3" H Socketed 4-14w Med. LED, 60w Equiv.