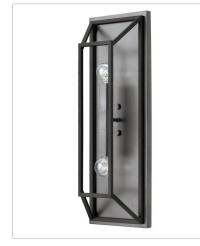

FINISH: Aged Zinc with Antique Nickel accents

3330DZ TWO LIGHT SCONCE 7.5" W, 22.3" H Socketed 2-5w Cand. LED, 60w Equiv.