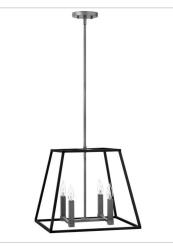

## 3335DZ

FIVE LIGHT OPEN FRAME LINEAR 50" W, 9" H Socketed 5-14w Med. LED, 100w Equiv.

3336DZ LARGE OPEN FRAME 22" W, 24.5" H Socketed 4-5w Cand. LED, 60w Equiv.

3338DZ EIGHT LIGHT OPEN FRAME LINEAR 48" W, 16.3" H Socketed 8-5w Cand. LED, 60w Equiv.