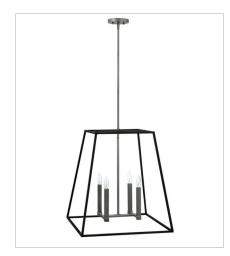

## 3334DZ

MEDIUM OPEN FRAME PENDANT 18" W, 16.3" H Socketed 4-5w Cand. LED, 60w Equiv.