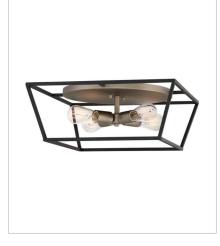

**FINISH:** Aged Zinc with Antique Nickel accents

3357DZ SEVEN LIGHT MULTI TIER 27.8" W, 46.3" H Socketed 7-14w Med. LED, 100w Equiv.

3331DZ MEDIUM FLUSH MOUNT 18" W, 7.3" H Socketed 4-14w Med. LED, 60w Equiv.