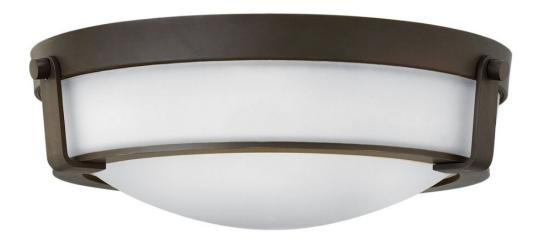

## **HATHAWAY**

MEDIUM FLUSH MOUNT

32250B-WH-LED

Hathaway's striking design features a bold shade held in place by three intersecting, floating arms with unique forged uprights and ring detail for a modern style. Available in Heritage Brass with etched glass, Olde Bronze with etched glass, Olde Bronze with etched mber glass and Antique Nickel with etched glass.

FINISH: Olde Bronze

GLASS: Etched WIDTH: 16" HEIGHT: 5.3"

**DEPTH**: 0

LIGHT SOURCE: Integrated LED WATTAGE: 32w LED \*Included

HINKLEY 33000 Pin Oak Parkway Avon Lake, OH 44012 **PHONE: (440) 653-5500** Toll Free: 1 (800) 446-5539 hinkley.com