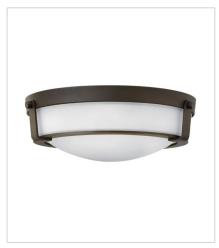

## **HATHAWAY**

Hathaway's striking design features a bold shade held in place by three intersecting, floating arms with unique forged uprights and ring detail for a modern style. Available in Heritage Brass with etched glass, Olde Bronze with etched glass, Olde Bronze with etched amber glass and Antique Nickel with etched glass.

32250B-WH
MEDIUM FLUSH MOUNT
16" W, 5.3" H
Socketed
3-7w Med. LED, 60w Equiv.