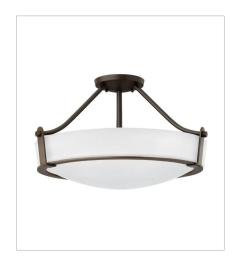

## **HATHAWAY**

Hathaway's striking design features a bold shade held in place by three intersecting, floating arms with unique forged uprights and ring detail for a modern style. Available in Heritage Brass with etched glass, Olde Bronze with etched glass, Olde Bronze with etched amber glass and Antique Nickel with etched glass.

FINISH: Olde Bronze GLASS: Etched

32200B-WH
MEDIUM SEMI-FLUSH MOUNT
16" W, 11.8" H
Socketed
3-14w Med. LED, 100w Equiv.

32210B-WH LARGE SEMI-FLUSH MOUNT 20.8" W, 12.3" H Socketed 4-14w Med. LED, 100w Equiv.