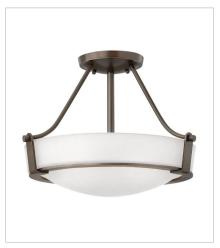

## **HATHAWAY**

Hathaway's striking design features a bold shade held in place by three intersecting, floating arms with unique forged uprights and ring detail for a modern style. Available in Heritage Brass with etched glass, Olde Bronze with etched glass, Olde Bronze with etched amber glass and Antique Nickel with etched glass.

FINISH: Olde Bronze GLASS: Etched

32200B-WH
MEDIUM SEMI-FLUSH MOUNT
16" W, 11.8" H
Socketed
3-14w Med. LED, 100w Equiv.

32210B-WH LARGE SEMI-FLUSH MOUNT 20.8" W, 12.3" H Socketed 4-14w Med. LED, 100w Equiv.