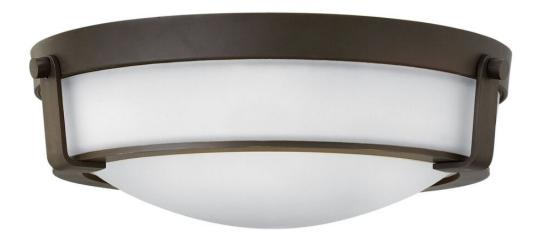

## 32250B-WH

Hathaway's striking design features a bold shade held in place by three intersecting, floating arms with unique forged uprights and ring detail for a modern style. Available in Heritage Brass with etched glass, Olde Bronze with etched glass, Olde Bronze with etched mber glass and Antique Nickel with etched glass.

FINISH: Olde Bronze

GLASS: Etched WIDTH: 16" HEIGHT: 5.3" DEPTH: 0

**LIGHT SOURCE**: Socketed

WATTAGE: 3-7w Med. LED, 60w Equiv.

**HINKLEY** 33000 Pin Oak Parkway Avon Lake, OH 44012 **PHONE: (440) 653-5500** Toll Free: 1 (800) 446-5539 hinkley.com