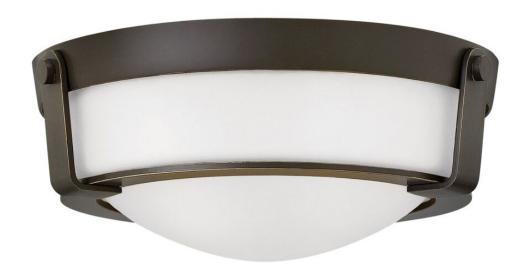

## 32230B-WH-LED

Hathaway's striking design features a bold shade held in place by three intersecting, floating arms with unique forged uprights and ring detail for a modern style. Available in Heritage Brass with etched glass, Olde Bronze with etched glass, Olde Bronze with etched mber glass and Antique Nickel with etched glass.

FINISH: Olde Bronze

GLASS: Etched

**WIDTH**: 13"

**HEIGHT**: 4.5"

 $\textbf{DEPTH} \colon 0$ 

LIGHT SOURCE: Integrated LED WATTAGE: 16w LED \*Included

HINKLEY 33000 Pin Oak Parkway Avon Lake, OH 44012 **PHONE: (440) 653-5500** Toll Free: 1 (800) 446-5539 hinkley.com