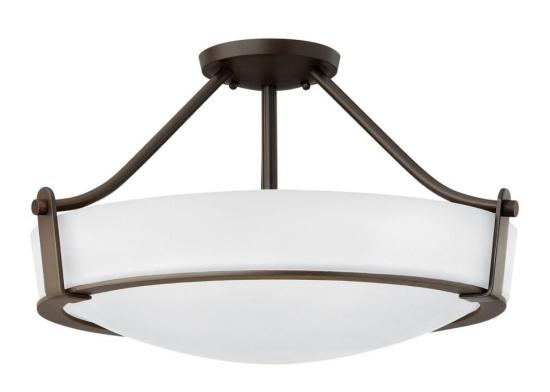

## 32210B-WH

Hathaway's striking design features a bold shade held in place by three intersecting, floating arms with unique forged uprights and ring detail for a modern style. Available in Heritage Brass with etched glass, Olde Bronze with etched glass, Olde Bronze with etched mber glass and Antique Nickel with etched glass.

FINISH: Olde Bronze

GLASS: Etched WIDTH: 20.8" HEIGHT: 12.3" DEPTH: 0

**LIGHT SOURCE**: Socketed

WATTAGE: 4-14w Med. LED, 100w Equiv.

**HINKLEY** 33000 Pin Oak Parkway Avon Lake, OH 44012 **PHONE: (440) 653-5500** Toll Free: 1 (800) 446-5539 hinkley.com