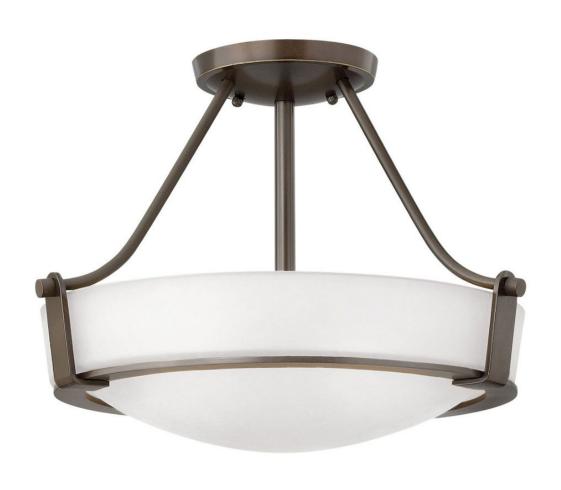

## 32200B-WH

Hathaway's striking design features a bold shade held in place by three intersecting, floating arms with unique forged uprights and ring detail for a modern style. Available in Heritage Brass with etched glass, Olde Bronze with etched glass, Olde Bronze with etched mber glass and Antique Nickel with etched glass.

FINISH: Olde Bronze

GLASS: Etched WIDTH: 16" HEIGHT: 11.8" DEPTH: 0

**LIGHT SOURCE**: Socketed

WATTAGE: 3-14w Med. LED, 100w Equiv.

HINKLEY 33000 Pin Oak Parkway Avon Lake, OH 44012 **PHONE: (440) 653-5500** Toll Free: 1 (800) 446-5539 hinkley.com