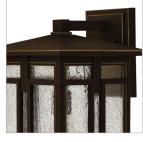

## LARGE WALL MOUNT LANTERN

Tucker is a study in symmetry with clean geometric lines and proportions reinforced throughout its cast aluminum construction. The sturdy Oil Rubbed Bronze finish and clear seedy glass inspire a rustic lodge aesthetic.

| DETAILS   |                                            |
|-----------|--------------------------------------------|
| FINISH:   | Oil Rubbed Bronze                          |
| MATERIAL: | Aluminum                                   |
| GLASS:    | Clear Seedy                                |
|           | YES - WITH DIMMABLE<br>LAMP (NOT INCLUDED) |