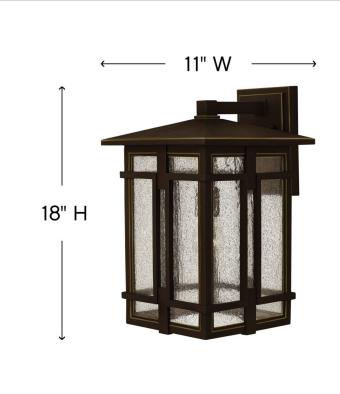

## LARGE WALL MOUNT LANTERN

Tucker is a study in symmetry with clean geometric lines and proportions reinforced throughout its cast aluminum construction. The sturdy Oil Rubbed Bronze finish and clear seedy glass inspire a rustic lodge aesthetic.

| DIMENSIONS     |                |
|----------------|----------------|
| WIDTH:         | 11"            |
| HEIGHT:        | 18"            |
| WEIGHT:        | 10lb           |
| BACK PLATE:    | 5.5"W X 8.25"H |
| EXTENSION:     | 12.3"          |
| TOP TO OUTLET: | 3.75"          |