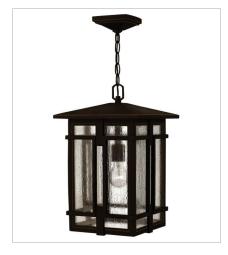

1965OZ LARGE WALL MOUNT LANTERN 11" W, 18" H Socketed 1-12w Med. LED, 100w Equiv.

1962OZ LARGE HANGING LANTERN 11" W, 17.5" H Socketed 1-12w Med. LED, 100w Equiv.

1961OZ LARGE POST TOP OR PIER MOUN... 11" W, 20.5" H Socketed 1-12w Med. LED, 100w Equiv.