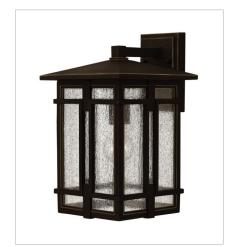

**FINISH**: Oil Rubbed Bronze **GLASS**: Clear Seedy

1960OZ SMALL WALL MOUNT LANTERN 7" W, 11.5" H Socketed 1-12w Med. LED, 100w Equiv.

1964OZ MEDIUM WALL MOUNT LANTERN 9" W, 14.8" H Socketed 1-12w Med. LED, 100w Equiv.