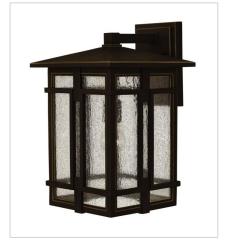

1965OZ LARGE WALL MOUNT LANTERN 11" W, 18" H Socketed 1-12w Med. LED, 100w Equiv.

1962OZ LARGE HANGING LANTERN 11" W, 17.5" H Socketed 1-12w Med. LED, 100w Equiv.

1961OZ LARGE POST TOP OR PIER MOUN... 11" W, 20.5" H Socketed 1-12w Med. LED, 100w Equiv.