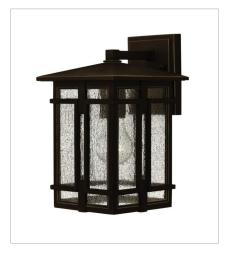

## **TUCKER**

Tucker is a study in symmetry with clean geometric lines and proportions reinforced throughout its cast aluminum construction. The sturdy Oil Rubbed Bronze finish and clear seedy glass inspire a rustic lodge aesthetic.

**FINISH**: Oil Rubbed Bronze **GLASS**: Clear Seedy

1960OZ SMALL WALL MOUNT LANTERN 7" W, 11.5" H Socketed 1-12w Med. LED, 100w Equiv.

1964OZ MEDIUM WALL MOUNT LANTERN 9" W, 14.8" H Socketed 1-12w Med. LED, 100w Equiv.