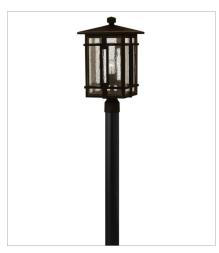

1965OZ LARGE WALL MOUNT LANTERN 11" W, 18" H Socketed 1-12w Med. LED, 100w Equiv.

1962OZ LARGE HANGING LANTERN 11" W, 17.5" H Socketed 1-12w Med. LED, 100w Equiv.

1961OZ LARGE POST TOP OR PIER MOUN... 11" W, 20.5" H Socketed 1-12w Med. LED, 100w Equiv.