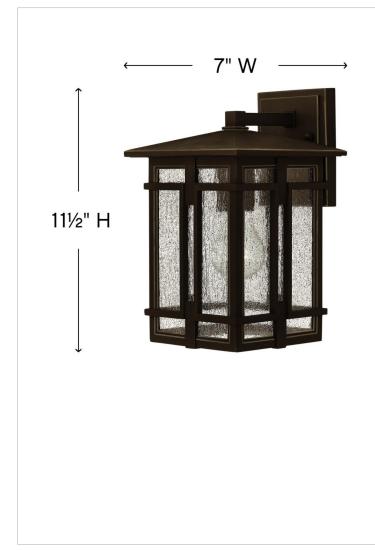

### 1960OZ

SMALL WALL MOUNT LANTERN

Tucker is a study in symmetry with clean geometric lines and proportions reinforced throughout its cast aluminum construction. The sturdy Oil Rubbed Bronze finish and clear seedy glass inspire a rustic lodge aesthetic.

#### DIMENSIONS

| DIMENSIONS     |               |
|----------------|---------------|
| WIDTH:         | 7"            |
| HEIGHT:        | 11.5"         |
| WEIGHT:        | 3.5lb         |
| BACK PLATE:    | 4.5"W X 5.5"H |
| EXTENSION:     | 8"            |
| TOP TO OUTLET: | 2.25"         |