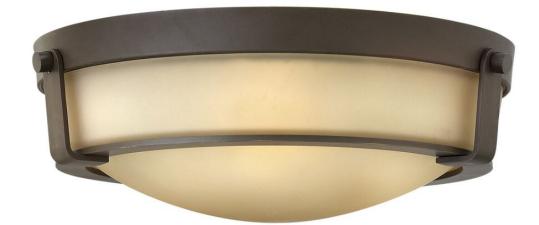

## 32250B-LED

Hathaway's striking design features a bold shade held in place by three intersecting, floating arms with unique forged uprights and ring detail for a modern style. Available in Heritage Brass with etched glass, Olde Bronze with etched glass, Olde Bronze with etched amber glass and Antique Nickel with etched glass. FINISH: Olde Bronze GLASS: Etched Amber WIDTH: 16" HEIGHT: 5.3" DEPTH: 0 LIGHT SOURCE: Integrated LED WATTAGE: 32w LED \*Included