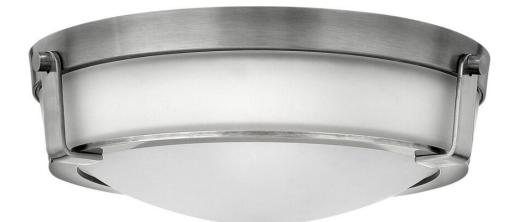

## 3225AN-LED

Hathaway's striking design features a bold shade held in place by three intersecting, floating arms with unique forged uprights and ring detail for a modern style. Available in Heritage Brass with etched glass, Olde Bronze with etched glass, Olde Bronze with etched amber glass and Antique Nickel with etched glass. FINISH: Antique Nickel GLASS: Etched WIDTH: 16" HEIGHT: 5.3" DEPTH: 0 LIGHT SOURCE: Integrated LED WATTAGE: 32w LED \*Included