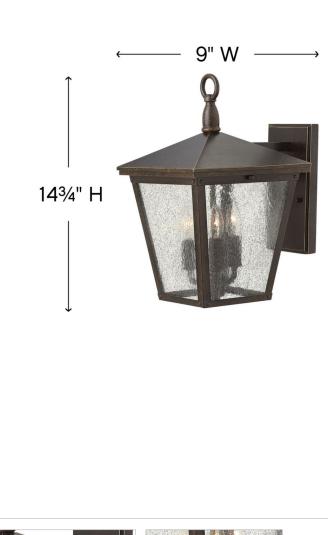

### 1429RB

EXTRA SMALL WALL MOUNT LANTERN Trellis is a traditional European hanging wall lantern design in an Aged Zinc finish with clear glass or Regency Bronze with clear seedy glass. The large scroll arm detail, cast loop finial and true rivet detail create a refined elegance.

| DETAILS   |                |
|-----------|----------------|
| FINISH:   | Regency Bronze |
| MATERIAL: | Aluminum       |
| GLASS:    | Clear Seedy    |
| DIMMABLE: | No             |

| DIMENSIONS     |             |
|----------------|-------------|
| WIDTH:         | 9"          |
| HEIGHT:        | 14.8"       |
| WEIGHT:        | 5.5lb       |
| BACK PLATE:    | 4.5"W X 7"H |
| EXTENSION:     | 11.5"       |
| TOP TO OUTLET: | 8.5"        |