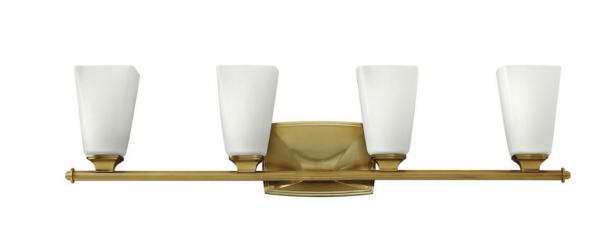

## **DARBY**

FOUR LIGHT VANITY

## 53014BC

Darby's traditional flair will complement any décor with a precision die-cast zinc back plate, arm, cup and end caps in a flawless Brushed Caramel, Brushed Nickel or Polished Nickel finish. A thin reeded bar effortlessly balances tapered square etched opal shades for an alluring effect.

FINISH: Brushed Caramel

GLASS: Etched Opal

WIDTH: 32" HEIGHT: 8" DEPTH: 0

**LIGHT SOURCE**: Socketed

WATTAGE: 4-14w Med. LED, 100w Equiv. OR 4-100w Incan.

**HINKLEY** 33000 Pin Oak Parkway Avon Lake, OH 44012 **PHONE: (440) 653-5500** Toll Free: 1 (800) 446-5539 hinkley.com