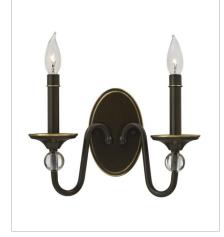

## ELEANOR

The Eleanor collection offers a classic traditional chandelier arrangement with graceful arms, elegant turnings and sleek candle sleeves. A glamorous center column constructed of solid crystal elements conveys modern sophistication.

FINISH: Light Oiled Bronze

4952LZ TWO LIGHT SCONCE 12.8" W, 9" H Socketed 2-5w Cand. LED, 60w Equiv.

4956LZ SMALL SINGLE TIER 27.3" W, 22.8" H Socketed 6-5w Cand. LED, 60w Equiv.

**4958LZ** MEDIUM TWO TIER 35.3" W, 31.3" H Socketed 9-5w Cand. LED, 60w Equiv.