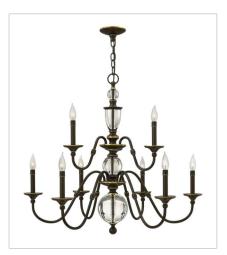

## ELEANOR

The Eleanor collection offers a classic traditional chandelier arrangement with graceful arms, elegant turnings and sleek candle sleeves. A glamorous center column constructed of solid crystal elements conveys modern sophistication.

FINISH: Light Oiled Bronze

4952LZ TWO LIGHT SCONCE 12.8" W, 9" H Socketed 2-5w Cand. LED, 60w Equiv.

4956LZ SMALL SINGLE TIER 27.3" W, 22.8" H Socketed 6-5w Cand. LED, 60w Equiv.

**4958LZ** MEDIUM TWO TIER 35.3" W, 31.3" H Socketed 9-5w Cand. LED, 60w Equiv.