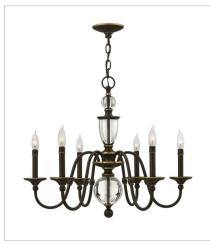

## ELEANOR

The Eleanor collection offers a classic traditional chandelier arrangement with graceful arms, elegant turnings and sleek candle sleeves. A glamorous center column constructed of solid crystal elements conveys modern sophistication.

FINISH: Light Oiled Bronze

4952LZ TWO LIGHT SCONCE 12.8" W, 9" H Socketed 2-5w Cand. LED, 60w Equiv.

4956LZ SMALL SINGLE TIER 27.3" W, 22.8" H Socketed 6-5w Cand. LED, 60w Equiv.

**4958LZ** MEDIUM TWO TIER 35.3" W, 31.3" H Socketed 9-5w Cand. LED, 60w Equiv.