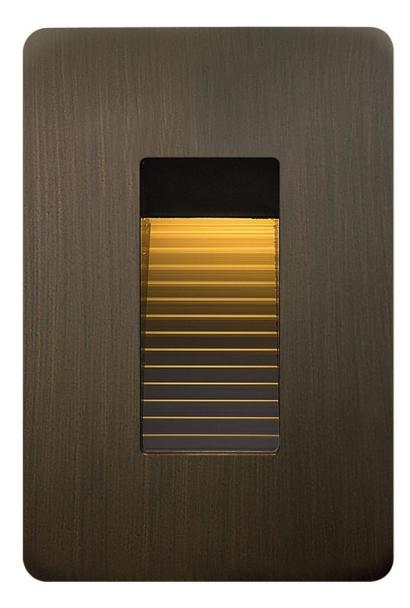

## LUNA

LUNA STEP LIGHT 120V VERTICAL

## 58504MZ

The Luna step light is the perfect addition to any interior or exterior lighting plan and complements the Hinkley Luna outdoor lantern collection. A contemporary styled radius front die cast faceplate is included. The Luna step light is compatible with any decorator style faceplate and is easily retrofitted to any gang/receptacle location.

## FINISH: Matte Bronze WIDTH: 3" HEIGHT: 4.5" DEPTH: 0 LIGHT SOURCE: Integrated LED WATTAGE: 4w LED \*Included