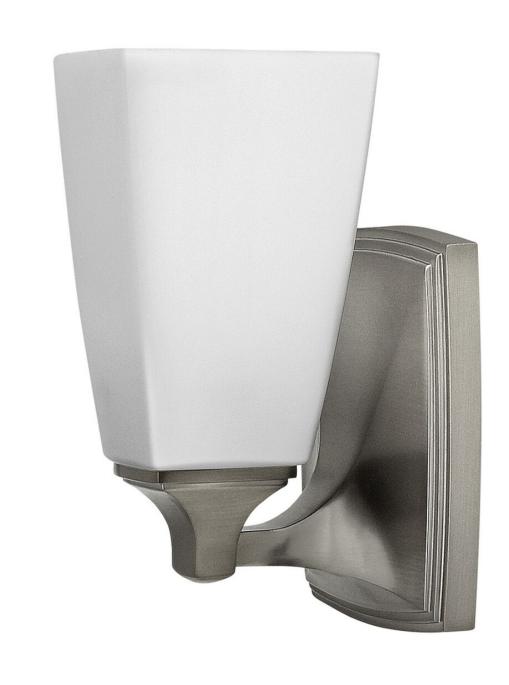

## 53010BN

Darby's traditional flair will complement any décor with a precision die-cast zinc back plate, arm, cup and end caps in a flawless Brushed Caramel, Brushed Nickel or Polished Nickel finish. A thin reeded bar effortlessly balances tapered square etched opal shades for an alluring effect.

FINISH: Brushed Nickel GLASS: Etched Opal

**WIDTH**: 5.8" **HEIGHT**: 8.3" **DEPTH**: 0

**LIGHT SOURCE**: Socketed

WATTAGE: 1-14w Med. LED, 100w Equiv. OR 1-100w Incan.

**HINKLEY** 33000 Pin Oak Parkway Avon Lake, OH 44012 **PHONE: (440) 653-5500** Toll Free: 1 (800) 446-5539 hinkley.com